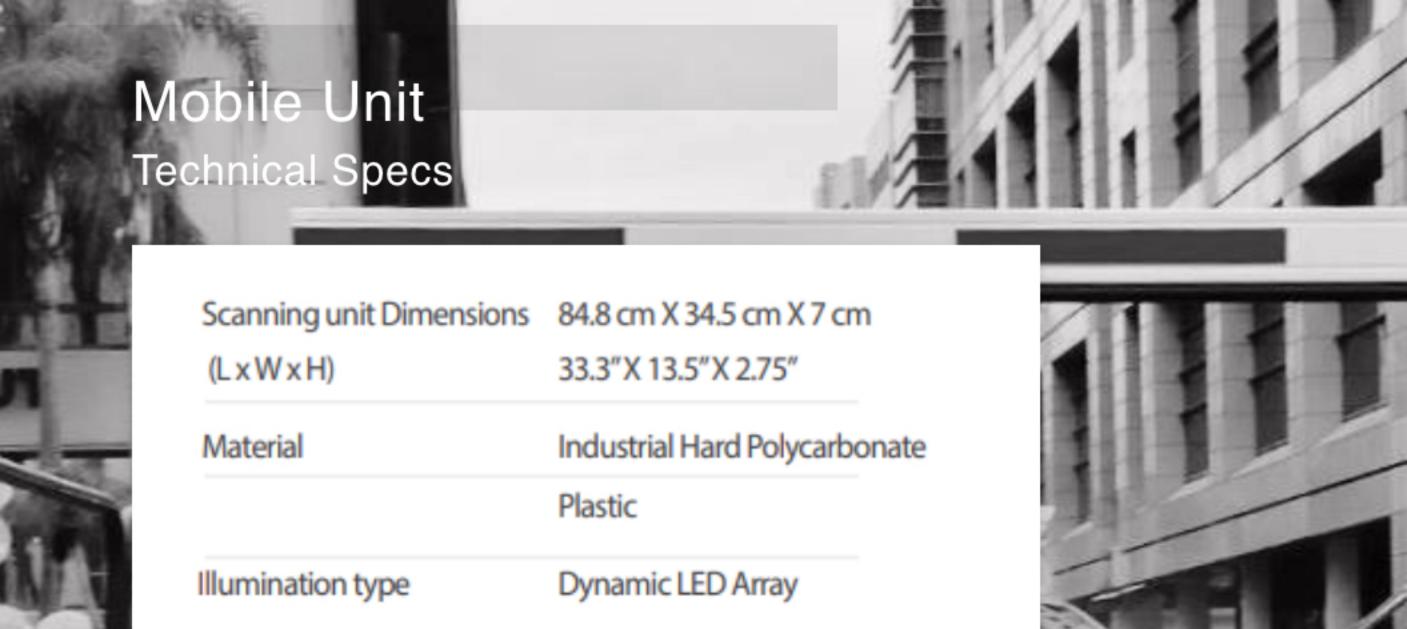

## Helios M O B I L E

#### **DETECT MECHANICAL FAULTS IN SECONDS**

- Works anywhere, rain or shine
- Complete analysis at your fingertips
- ☑ Drive & Go Vehicle doesn't need to stop
- Full 3D model included
- Supports any type of vehicle