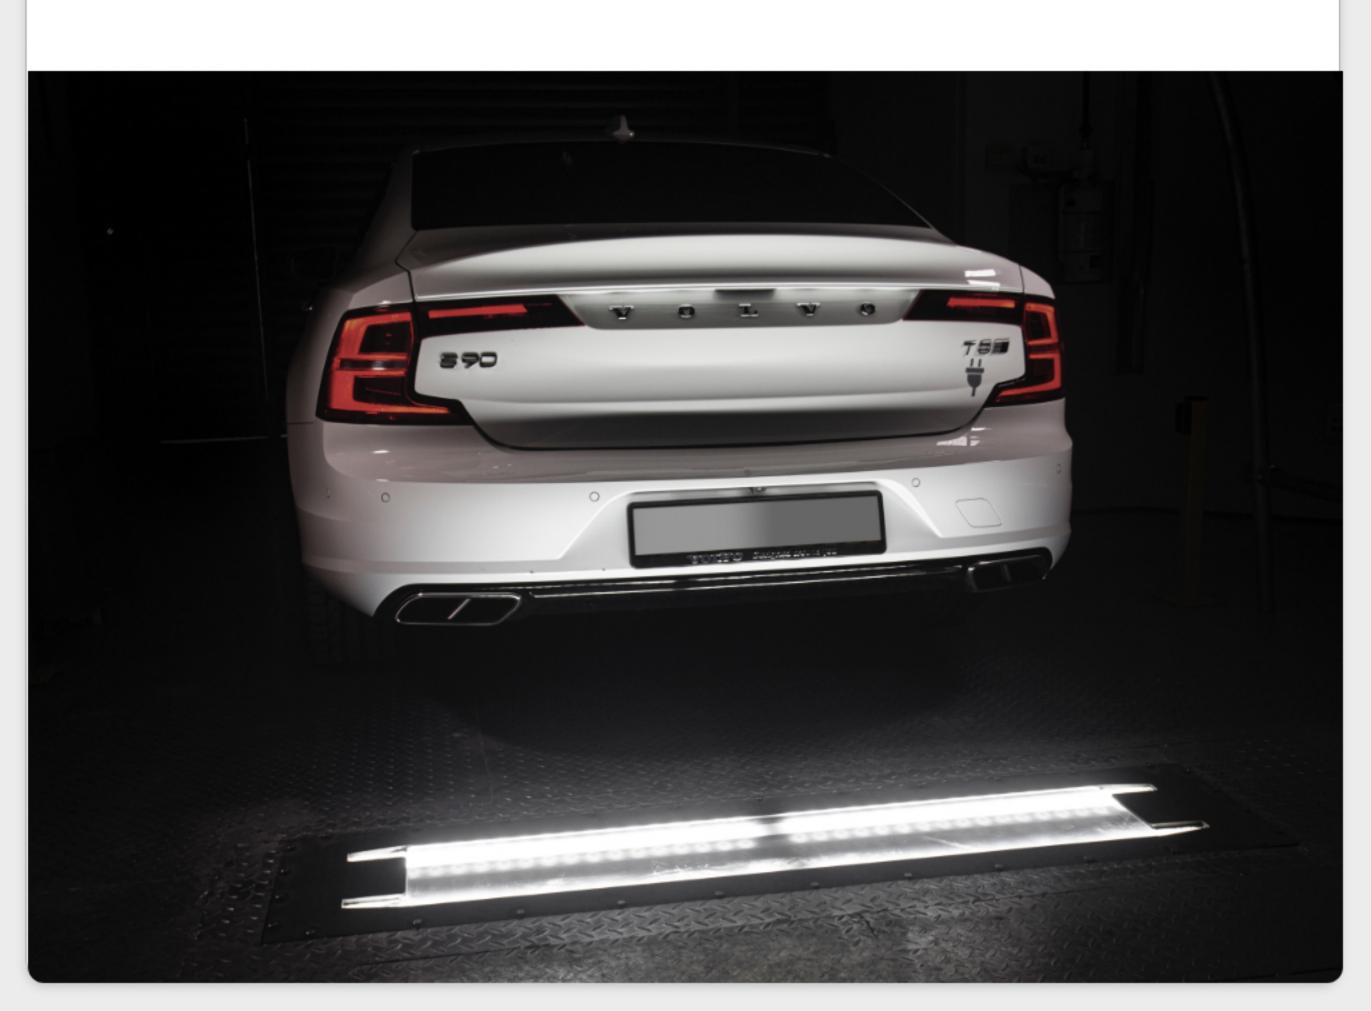

# Helios Automatic detection of

Oil and water leakages

Spring problems

Exhaust pipe faults

Rust on the chassis

Catalytic convertor faults

✓ Wear and tear

Missing or broken parts

#### **Proper Inspection means Satisfied Customers**

- Complete support for multilane architecture
- ✓ Bi-directional scanning
- High speed intelligent image processing within seconds the operator receives a fully-scanned image of the vehicle's undercarriage
- Supports any vehicle type with no limitation on vehicle length
- Stop & Go Image Acquiring stopping above the system and continuing driving does not affect image quality
- Reporting system with export options
- Operational even in harsh weather conditions