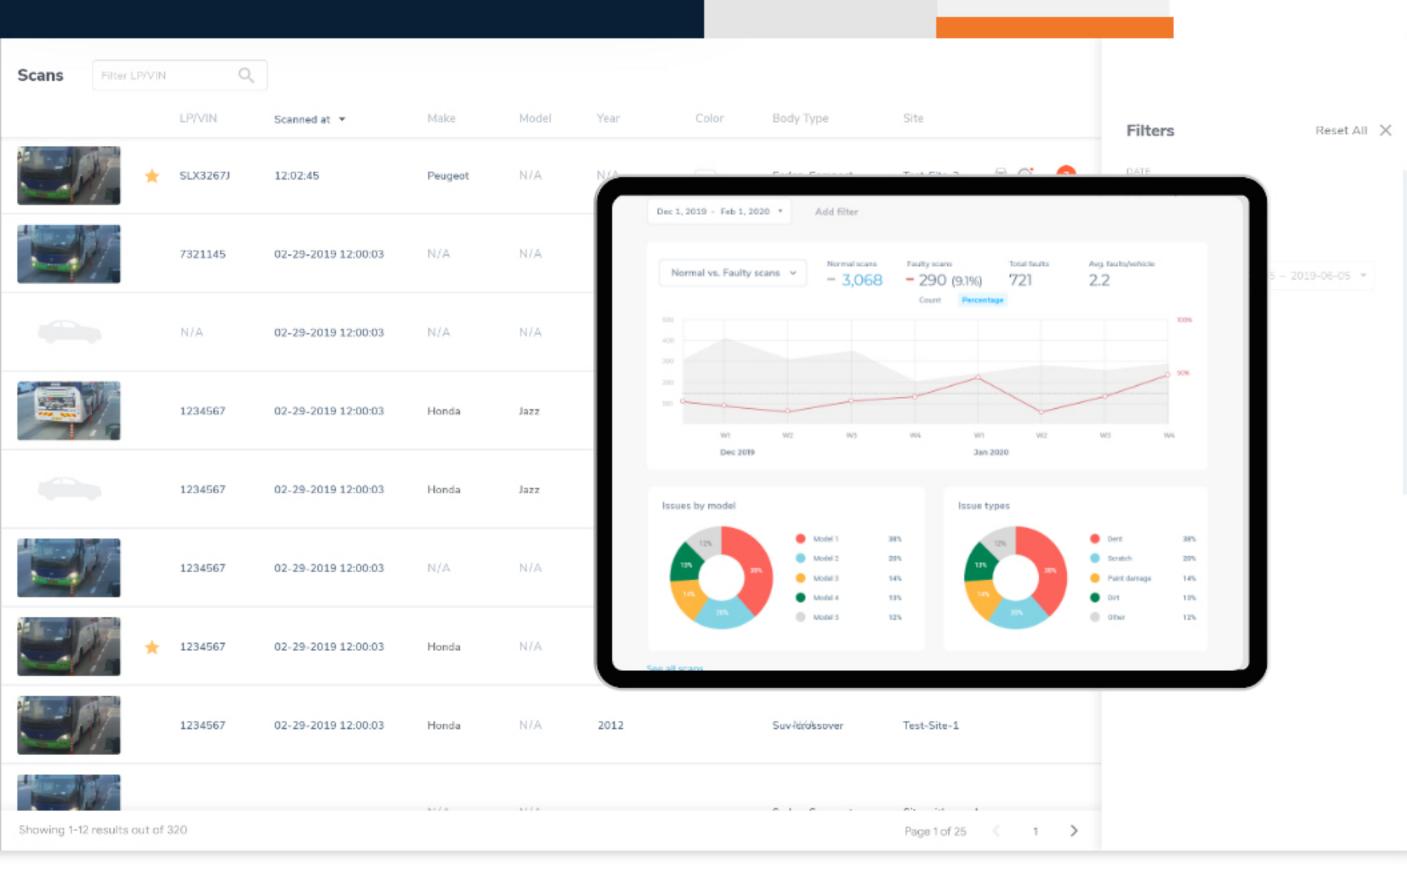

## UVEYE Cloud

## One Platform for All Systems

Connect Anytime, Anywhere

Monitor volume and performance over time

Get business Insights in realtime

Share data with colleagues and customers