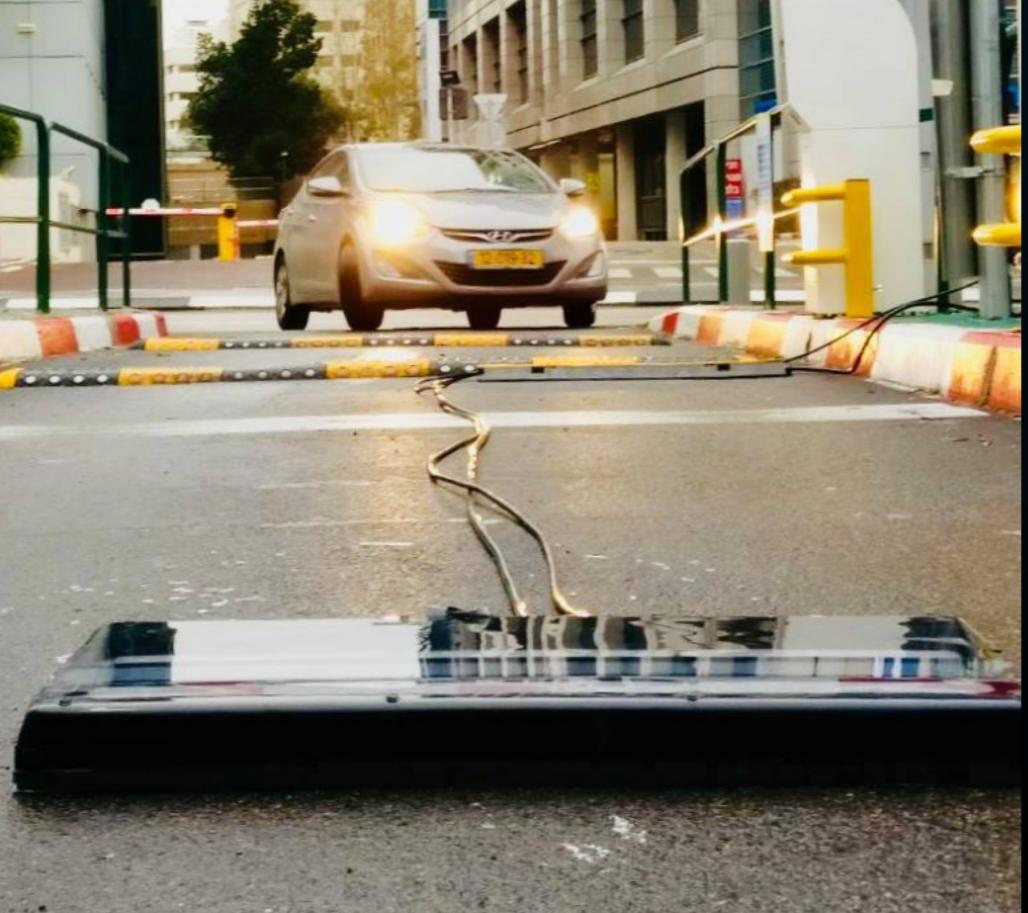

#### **DETECT MECHANICAL FAULTS IN SECONDS**

- Works anywhere, rain or shine
- Complete analysis at your fingertips
- ☑ Drive & Go Vehicle doesn't need to stop
- Full 3D model included
- Supports any type of vehicle

#### **Proper Inspection means Satisfied Customers**

- Complete support for multilane architecture
- ✓ Bi-directional scanning
- High speed intelligent image processing within seconds the operator receives a fully-scanned image of the vehicle's undercarriage
- Supports any vehicle type with no limitation on vehicle length
- Stop & Go Image Acquiring stopping above the system and continuing driving does not affect image quality
- Reporting system with export options
- Operational even in harsh weather conditions