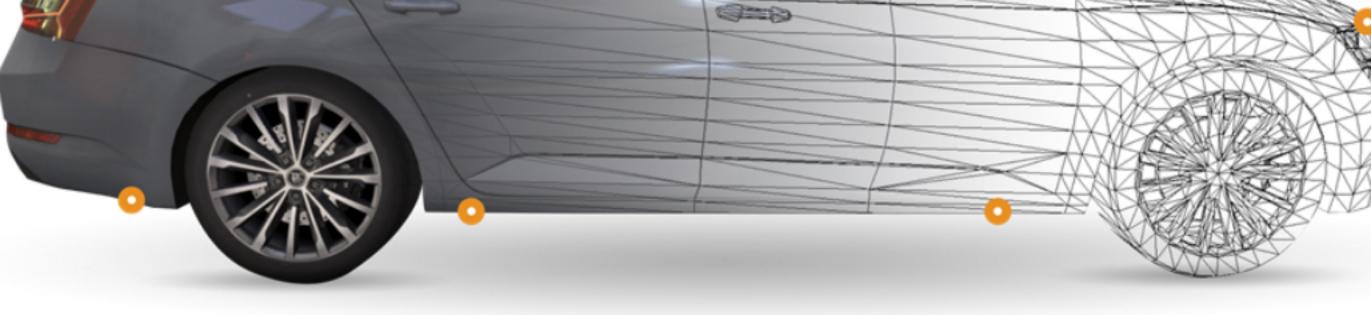

#### **DETECT MECHANICAL FAULTS IN SECONDS**

- Works anywhere, rain or shine
- Complete analysis at your fingertips
- ☑ Drive & Go Vehicle doesn't need to stop
- Full 3D model included
- Supports any type of vehicle

#### **Automatic Inspection Means No Mistakes**

- Reliable & trustworthy
- Full analysis in seconds
- Fast & smooth inspection process
- Full 180 visibility
- Easy operation by anyone
- Full access to all vehicle history & reports