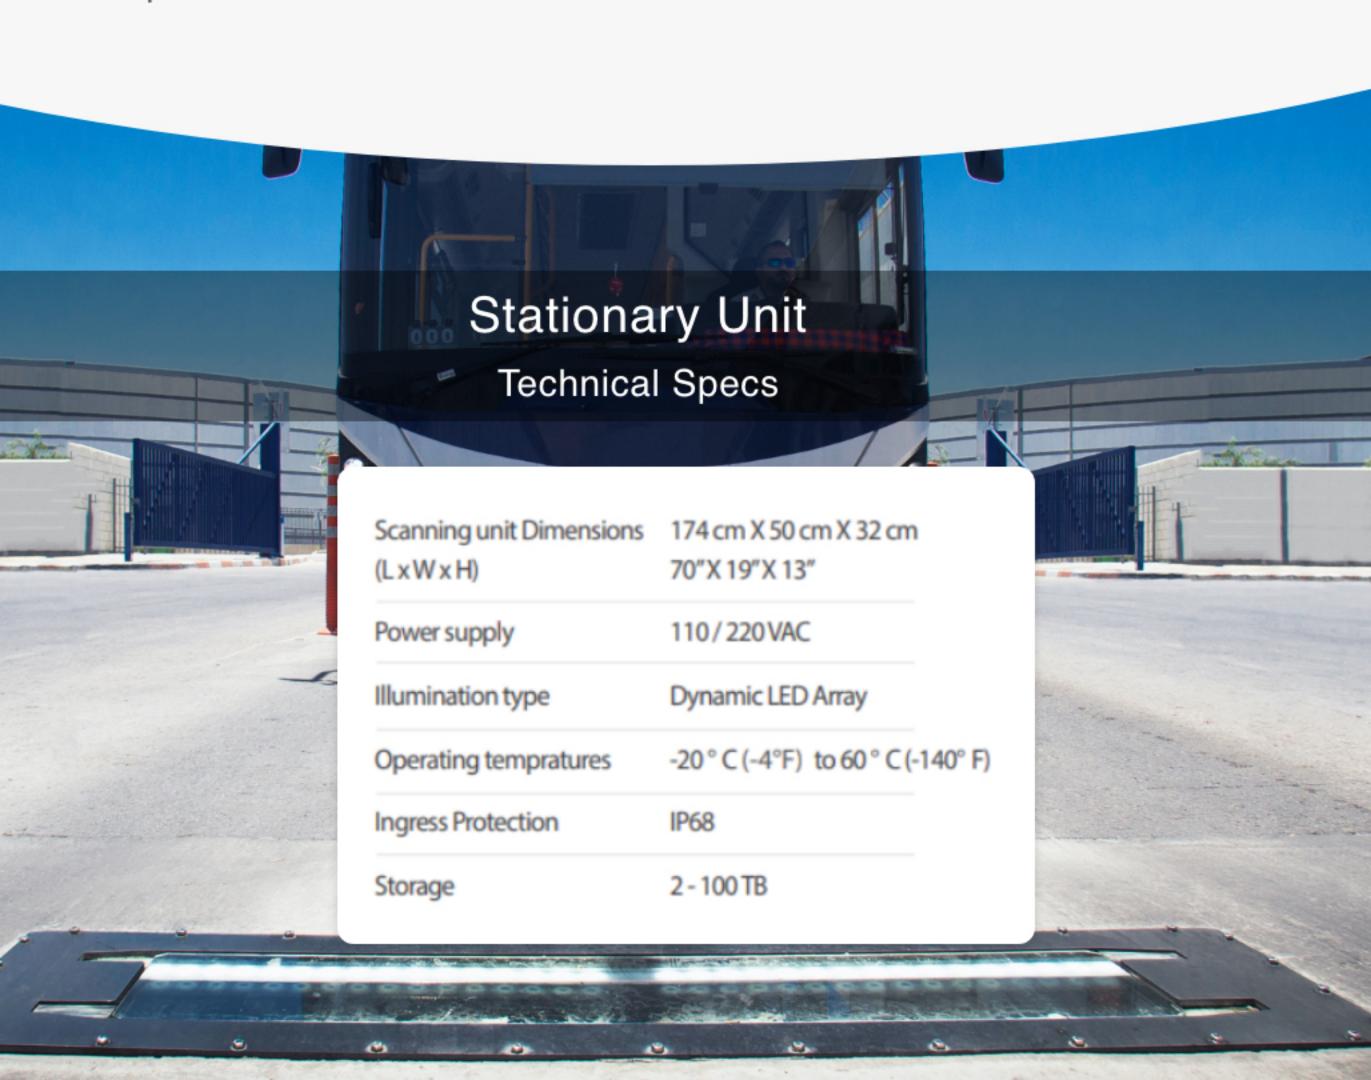

**ENVIRONMENTAL** 

Weight

Operating tempratures -20° C (-4°F) to 60° C (-140° F)

15 kg

Ingress Protection IP55