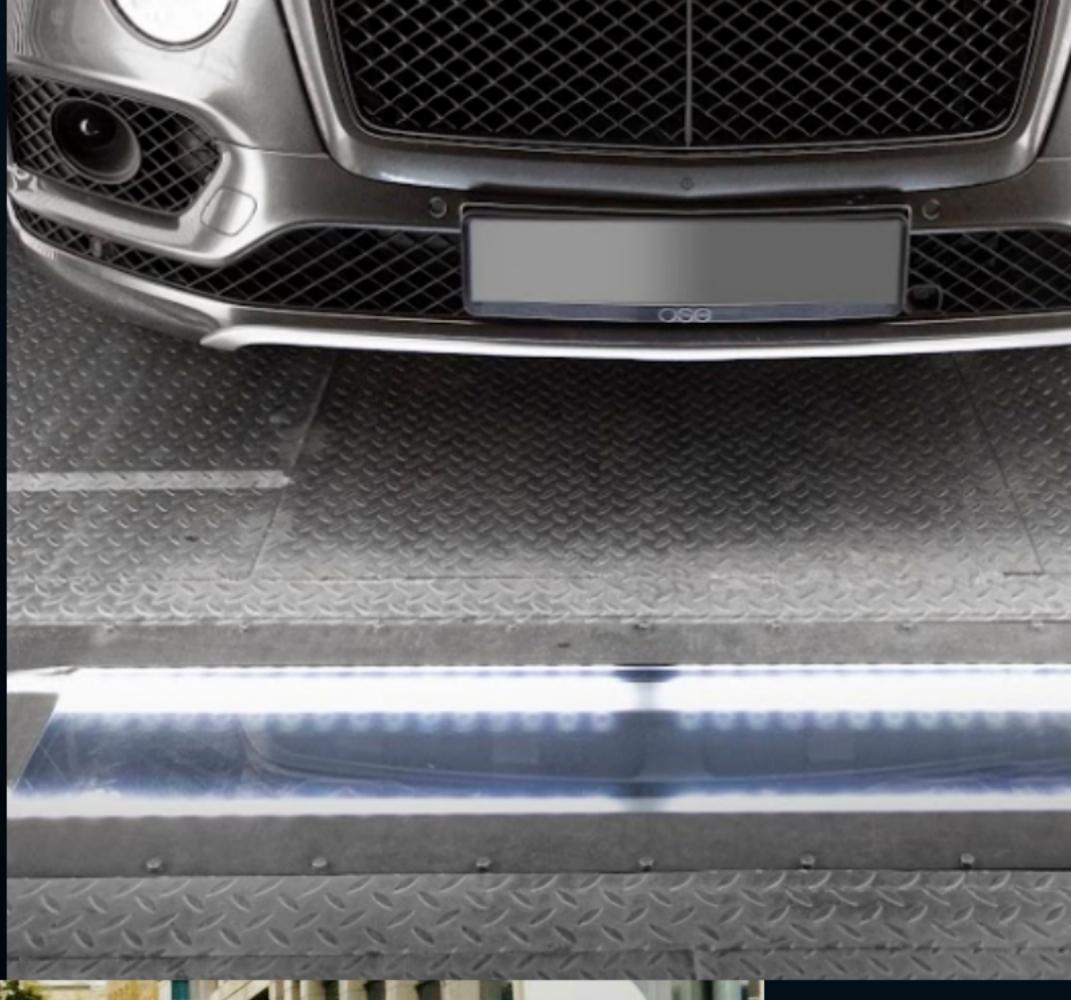

# Helios Automatic detection of

Oil and water leakages

Spring problems

Exhaust pipe faults

Rust on the chassis

Catalytic convertor faults

✓ Wear and tear

Missing or broken parts

#### **Proper Inspection means Satisfied Customers**

- Complete support for multilane architecture
- ✓ Bi-directional scanning
- High speed intelligent image processing within seconds the operator receives a fully-scanned image of the vehicle's undercarriage
- Supports any vehicle type with no limitation on vehicle length
- Stop & Go Image Acquiring stopping above the system and continuing driving does not affect image quality
- Reporting system with export options
- Operational even in harsh weather conditions