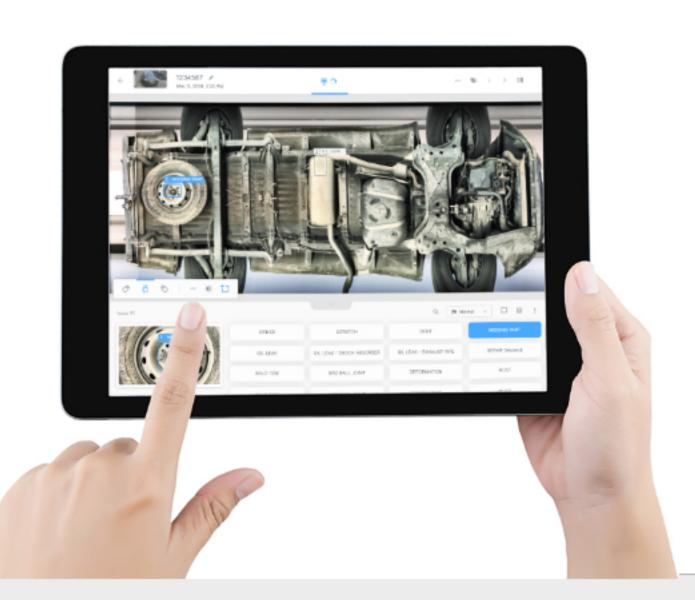

Undercarriage Analysis

**Undercarriage Analysis** 

# Helios Automatic detection of

Oil and water leakages

Spring problems

Exhaust pipe faults

Rust on the chassis

Catalytic convertor faults

✓ Wear and tear

Missing or broken parts

#### **Proper Inspection means Satisfied Customers**

- Complete support for multilane architecture
- ✓ Bi-directional scanning
- High speed intelligent image processing within seconds the operator receives a fully-scanned image of the vehicle's undercarriage
- Supports any vehicle type with no limitation on vehicle length
- Stop & Go Image Acquiring stopping above the system and continuing driving does not affect image quality
- Reporting system with export options
- Operational even in harsh weather conditions