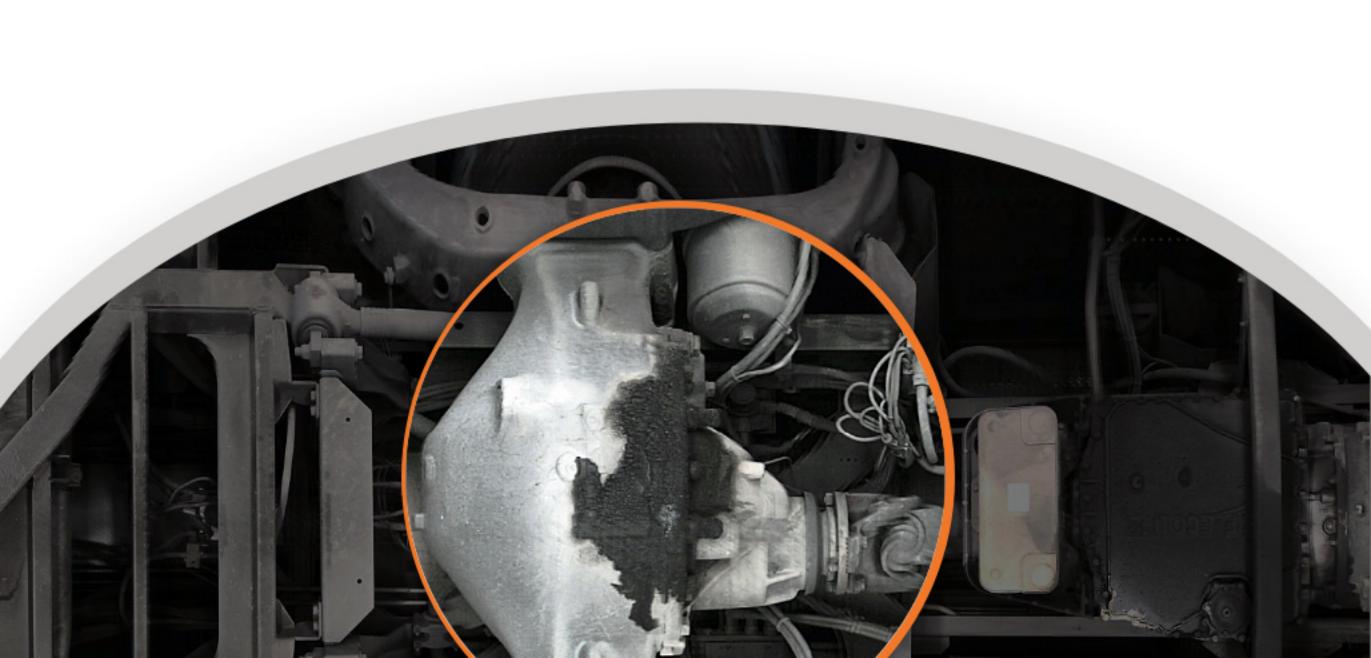

# Helios Automatic detection of

Oil and water leakages

Spring problems

Exhaust pipe faults

Rust on the chassis

Catalytic convertor faults

✓ Wear and tear

Missing or broken parts